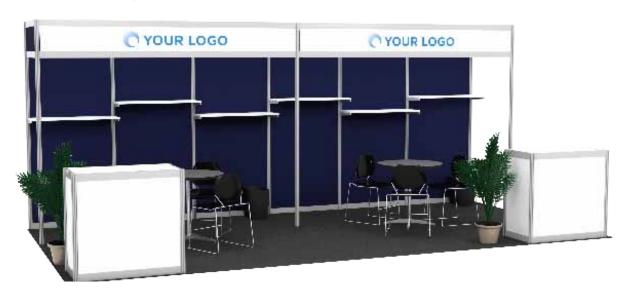

#### **SHOW COLORS**

Back Drape: White, Blue, White

Side Drape: Blue

#### STANDARD BOOTH PACKAGE

8' Tall Back Drape 3' Tall Side Rail Booth ID Sign

Aisles will be carpeted

1 - 8'x30" Tall Blue Skirted Table

2 - Side Chairs

1 - Wastebasket