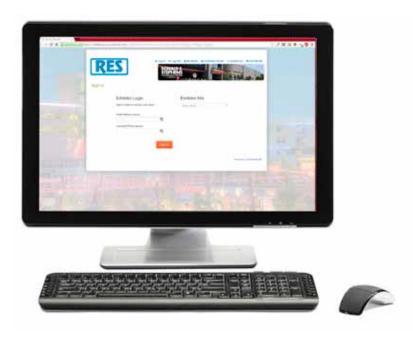

### Online Ordering

# Access Our Website at www.resexpo.com

#### STEP BY STEP ONLINE ORDERING

#### 1) E-MAIL ADDRESS:

Enter your e-mail address.

#### 2) PHONE NUMBER:

Enter your corporate phone number (do not use dashes ex 1231234567)

#### 3) SIGN IN:

Click the "Sign In" button

#### 4) SHOW SELECT:

Use the pull down menu to select the show you will be attending.

#### 5) SELECT BOOTH #:

Use the pull down menu to select the booth number.

#### 6) ORDERING:

Use the 7 tabs at the top of the page to navigate the various RES services.

#### 7) CHECKOUT:

After you have completed your order(s) click on the cart (located in the top right corner). Review item and make changes if necessary, then click "Proceed to Checkout". Enter Credit Card info and click "Continue".