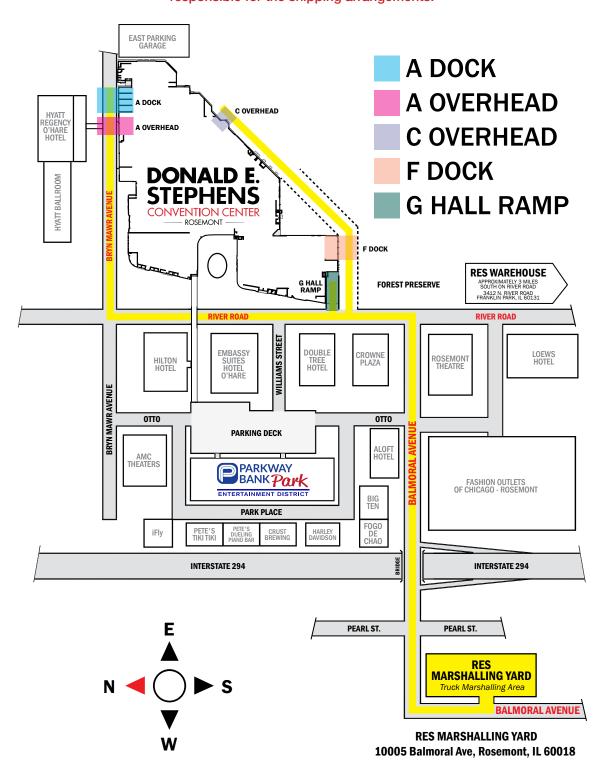

### Map to Convention Center

Donald E. Stephens Convention Center 5555 N. River Road - Rosemont, IL 60018

#### FROM O'HARE:

East on the Kennedy Expressway to the River Road south exit.

#### FROM DOWNTOWN CHICAGO:

Northwest on the Kennedy Expressway to O'Hare Airport (190 west) Exit River Road, before reaching the airport. Turn right at River Road. The Convention Center is located 3 blocks south on the left.

#### FROM THE NORTH/NORTHWEST:

Take the Northwest Toll-Way (90) or the Tri-State Toll-Way (294) to the O'Hare exit, pay toll, proceed west a short distance to the Mannheim Road south exit. Exit Mannheim Road south and then immediately cloverleaf back down on 190 east to Chicago. Proceed east approximately one-half mile to the River Road south exit.

#### FROM THE SOUTH:

Take the Tri-State Toll-Way (294) to the O'Hare/River Road (190 west) exit, pay toll, exit left after the toll plaza to River Road. At the stop light, turn right on River Road. The Convention Center is located 3 blocks on the left.