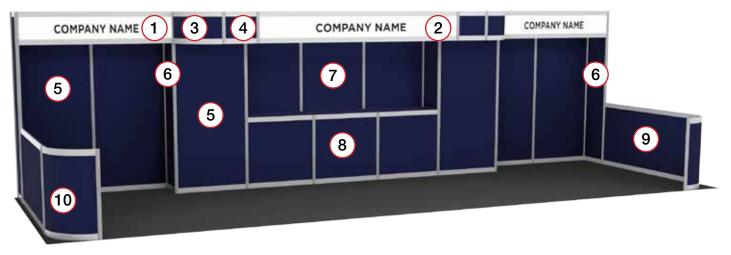

#### STANDARD BOOTH PACKAGE

8' Tall Back Drape 3' Tall Side Rail Booth ID Sign

Aisles will be carpeted

1 - 8'x30" Tall Blue Skirted Table

2 - Side Chairs

1 - Wastebasket