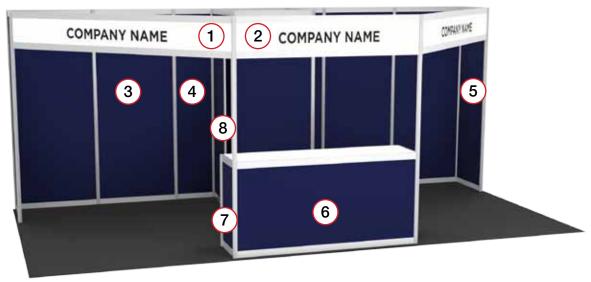

#### STANDARD BOOTH PACKAGE

8' Tall Back Drape 3' Tall Side Rail Booth ID Sign

Aisles will be carpeted

1 - 8'x30" Tall Blue Skirted Table

2 - Side Chairs

1 - Wastebasket