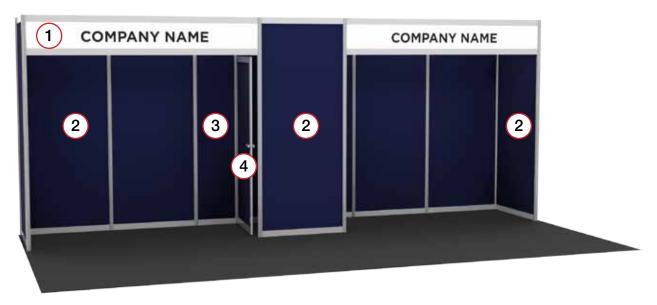

#### **SHOW COLORS**

Back Drape: White, Blue, White

Side Drape: Blue

#### STANDARD BOOTH PACKAGE

8' Tall Back Drape 3' Tall Side Rail Booth ID Sign

Aisles will be carpeted

1 - 8'x30" Tall Blue Skirted Table

2 - Side Chairs

1 - Wastebasket