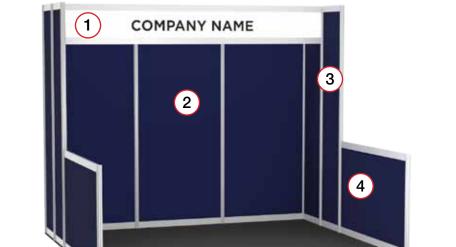

#### **SHOW COLORS**

Back Drape: White, Blue, White

Side Drape: Blue

#### STANDARD BOOTH PACKAGE

8' Tall Back Drape 3' Tall Side Rail Booth ID Sign

Aisles will be carpeted

1 - 8'x30" Tall Blue Skirted Table

2 - Side Chairs

1 - Wastebasket