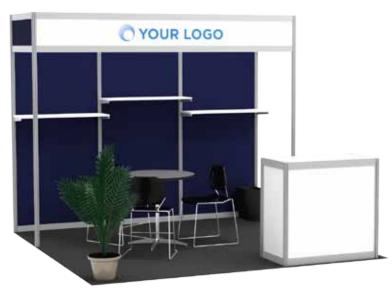

#### **SHOW COLORS**

Back Drape: White, Blue, White

Side Drape: Blue

#### STANDARD BOOTH PACKAGE

8' Tall Back Drape 3' Tall Side Rail Booth ID Sign

Aisles will be carpeted

1 - 8'x30" Tall Blue Skirted Table

2 - Side Chairs

1 - Wastebasket