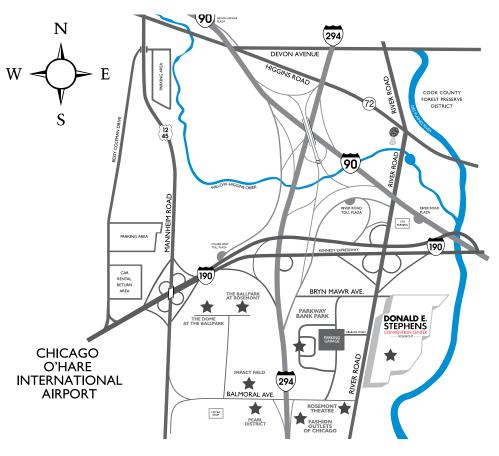

### Map to Convention Center

Donald E. Stephens Convention Center 5555 N. River Road - Rosemont, IL 60018

#### FROM O'HARE:

East on the Kennedy Expressway to the River Road south exit.

#### FROM DOWNTOWN CHICAGO:

Northwest on the Kennedy Expressway to O'Hare Airport (190 west) Exit River Road, before reaching the airport. Turn right at River Road. The Convention Center is located 3 blocks south on the left.

#### FROM THE NORTH/NORTHWEST:

Take the Northwest Toll-Way (90) or the Tri-State Toll-Way (294) to the O'Hare exit, pay toll, proceed west a short distance to the Mannheim Road south exit. Exit Mannheim Road south and then immediately cloverleaf back down on 190 east to Chicago. Proceed east approximately one-half mile to the River Road south exit.

#### FROM THE SOUTH:

Take the Tri-State Toll-Way (294) to the O'Hare/River Road (190 west) exit, pay toll, exit left after the toll plaza to River Road. At the stop light, turn right on River Road. The Convention Center is located 3 blocks on the left.